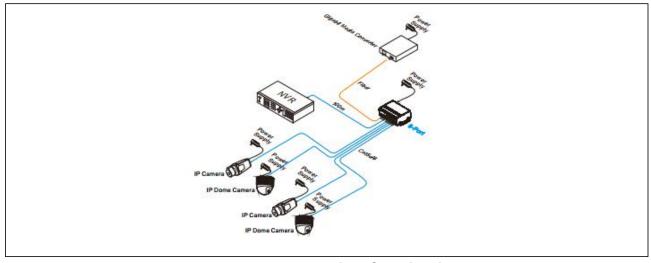

#### Application

#### Introduction

Full gigabit one-key ring industrial unmanaged switch provides 8\*10/100/1000Base-T Ethernet port and 2\*1000Base-X SFP slots. It supports auto speed reduction on Ethernet ports, the transmission distance is up to 200 meters max. What' s more, the switch supports one-key ring and one-key broadcast storm prevention (BSP). With industrial components, fanless and low power consumption design, the series meet the requirement of industrial project, and are widely used in Smart power grid, rail transportation, smart city, safe city, new energy, aerospace, smart manufacturing, military and other industrial fields.