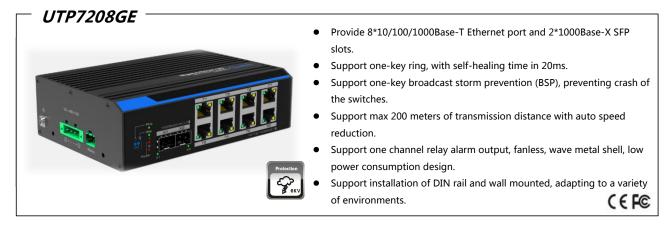

### Industrial 8-Port Gigabit+2-Port 100/1000X SFP Unmanaged Switch(Fast-Ring)

6KV Surge Protection, One-key Fast Ring, One-key Broadcast Storm Prevention

#### Introduction

Full gigabit one-key ring industrial unmanaged switch provides 8\*10/100/1000Base-T Ethernet port and 2\*1000Base-X SFP slots. It supports auto speed reduction on Ethernet ports, the transmission distance is up to 200 meters max. What' s more, the switch supports one-key ring and one-key broadcast storm prevention (BSP). With industrial components, fanless and low power consumption design, the series meet the requirement of industrial project, and are widely used in Smart power grid, rail transportation, smart city, safe city, new energy, aerospace, smart manufacturing, military and other industrial fields.