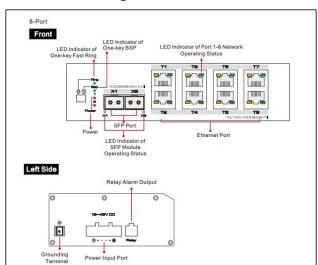

#### **Physical Features**

# Hardware Specification

| Model                  | UTP7208GE                                                               |  |
|------------------------|-------------------------------------------------------------------------|--|
| Downlink Port          | 8*10/100/1000Base-T Ethernet                                            |  |
| Uplink Port            | 2*1000 Base-X SFP slots                                                 |  |
| Alarm Output           | One channel relay alarm output, 1A@DC 9V, 2 cores, 5.08mm terminal      |  |
| DIP Switch             | 1.Enable / Disable fast ring, with self-healing time less than 20ms.    |  |
|                        | 2. Enable / Disable broadcast storm prevention.                         |  |
| Standard and Protocols | IEEE802.3, IEEE802.3u, IEEE802.3ab, IEEE802.3Z, IEEE802.3X, IEEE 802.1P |  |
| Switching Capacity     | 24Gbps                                                                  |  |
| Packet Forwarding Rate | 18Mpps                                                                  |  |
| Buffer                 | 2Mbit                                                                   |  |
| MAC Address Table      | 16К                                                                     |  |
| Jumbo Frame            | 10K bytes                                                               |  |
| LED Indicator          | Port: 1*Link/Act (Green) & 1*Speed Rate(Orange)                         |  |
|                        | 1*One-key Fast Ring (Green), 1*One-key BSP (Green), 2*PWR (Red)         |  |
| Surge Immunity         | 6KV per: IEC61000-4-5                                                   |  |
| ESD Immunity           | 6KV contact discharge / 8KV air discharge<br>Per: IEC61000-4-2          |  |
| Power Supply           | External industrial DIN rail power supply                               |  |
| Access Terminal        | 4 PIN / 5.08mm                                                          |  |
| Input Voltage          | 12-48VDC                                                                |  |
| Power Consumption      | ≤12W ( Full load )                                                      |  |
| Operating Temperature  | -40-75℃                                                                 |  |
| Storage Temperature    | -40-85℃                                                                 |  |
| Operating Humidity     | 5%-95%(Non-condensing)                                                  |  |
| Shell                  | IP40, metal shell                                                       |  |
| Dimension ( L×W×H )    | 159mm×110mm×46.5mm                                                      |  |
| Installation           | DIN rail or Wall mounted                                                |  |
| Weight                 | 749g                                                                    |  |
| Certification          | CE, FCC                                                                 |  |