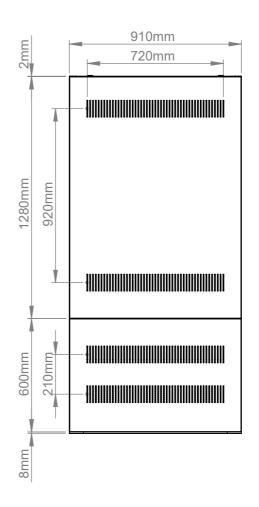

|   | B-Tech International Design & Manufacturing Limited |                                                          |        |        | B-Tech No: | BT7005-6501                                                  |
|---|-----------------------------------------------------|----------------------------------------------------------|--------|--------|------------|--------------------------------------------------------------|
|   | Part of the B-Tech International Group of Companies |                                                          |        |        | Title:     | Digital Signage Kiosk, Single Sided for 65" Portrait Display |
|   |                                                     | UNLESS OTHERWISE SPECIFIED DIMENSIONS ARE IN MILLIMETERS | Size:  | A3     | Revision:  | R00                                                          |
|   |                                                     |                                                          | Scale: | 1:20   | Date:      | 20/03/2019                                                   |
| n |                                                     |                                                          | Sheet: | 1 of 1 | File Name: | BTD-BT7005-6501                                              |