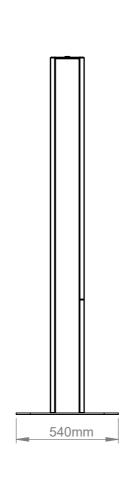

|   | B-Tech International Design & Manufacturing Limited |                                                          |        |        | B-Tech No: | BT7005-6501                                                  |
|---|-----------------------------------------------------|----------------------------------------------------------|--------|--------|------------|--------------------------------------------------------------|
|   | Part of the B-Tech International Group of Companies |                                                          |        |        | Title:     | Digital Signage Kiosk, Single Sided for 65" Portrait Display |
|   |                                                     | UNLESS OTHERWISE SPECIFIED DIMENSIONS ARE IN MILLIMETERS | Size:  | A3     | Revision:  | R00                                                          |
|   |                                                     |                                                          | Scale: | 1:20   | Date:      | 20/03/2019                                                   |
| n |                                                     |                                                          | Sheet: | 1 of 1 | File Name: | BTD-BT7005-6501                                              |