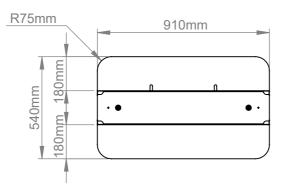

|   | B-Tech International Design & Manufacturing Limited |                                                          |        |        | B-Tech No: | BT7005-6501                                                  |
|---|-----------------------------------------------------|----------------------------------------------------------|--------|--------|------------|--------------------------------------------------------------|
|   | Part of the B-Tech International Group of Companies |                                                          |        |        | Title:     | Digital Signage Kiosk, Single Sided for 65" Portrait Display |
|   |                                                     | UNLESS OTHERWISE SPECIFIED DIMENSIONS ARE IN MILLIMETERS | Size:  | A3     | Revision:  | R00                                                          |
|   |                                                     |                                                          | Scale: | 1:20   | Date:      | 20/03/2019                                                   |
| n |                                                     |                                                          | Sheet: | 1 of 1 | File Name: | BTD-BT7005-6501                                              |