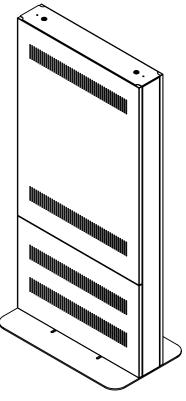

|   | B-Tech International Design & Manufacturing Limited |                                                          |        |        | B-Tech No: | BT7005-6501                                                  |
|---|-----------------------------------------------------|----------------------------------------------------------|--------|--------|------------|--------------------------------------------------------------|
|   | Part of the B-Tech International Group of Companies |                                                          |        |        | Title:     | Digital Signage Kiosk, Single Sided for 65" Portrait Display |
|   |                                                     | UNLESS OTHERWISE SPECIFIED DIMENSIONS ARE IN MILLIMETERS | Size:  | A3     | Revision:  | R00                                                          |
|   |                                                     |                                                          | Scale: | 1:20   | Date:      | 20/03/2019                                                   |
| n |                                                     |                                                          | Sheet: | 1 of 1 | File Name: | BTD-BT7005-6501                                              |