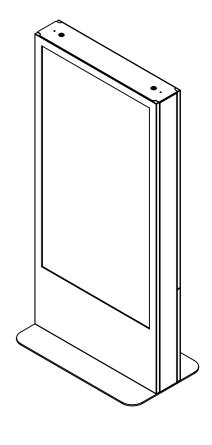

|   | B-Tech International Design & Manufacturing Limited |                                                          |        |        | B-Tech No: | BT7005-6501                                                  |
|---|-----------------------------------------------------|----------------------------------------------------------|--------|--------|------------|--------------------------------------------------------------|
|   | Part of the B-Tech International Group of Companies |                                                          |        |        | Title:     | Digital Signage Kiosk, Single Sided for 65" Portrait Display |
|   |                                                     | UNLESS OTHERWISE SPECIFIED DIMENSIONS ARE IN MILLIMETERS | Size:  | A3     | Revision:  | R00                                                          |
|   |                                                     |                                                          | Scale: | 1:20   | Date:      | 20/03/2019                                                   |
| n |                                                     |                                                          | Sheet: | 1 of 1 | File Name: | BTD-BT7005-6501                                              |