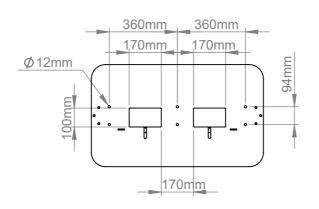

|   | B-Tech International Design & Manufacturing Limited |                                                          |        |        | B-Tech No: | BT7005-6501                                                  |
|---|-----------------------------------------------------|----------------------------------------------------------|--------|--------|------------|--------------------------------------------------------------|
|   | Part of the B-Tech International Group of Companies |                                                          |        |        | Title:     | Digital Signage Kiosk, Single Sided for 65" Portrait Display |
|   |                                                     | UNLESS OTHERWISE SPECIFIED DIMENSIONS ARE IN MILLIMETERS | Size:  | A3     | Revision:  | R00                                                          |
|   |                                                     |                                                          | Scale: | 1:20   | Date:      | 20/03/2019                                                   |
| n |                                                     |                                                          | Sheet: | 1 of 1 | File Name: | BTD-BT7005-6501                                              |