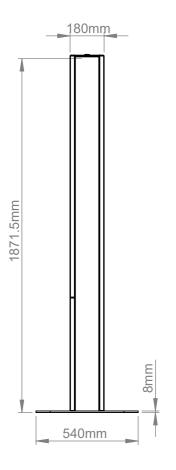

|   | B-Tech International Design & Manufacturing Limited |                                                          |        |        | B-Tech No: | BT7005-6501                                                  |
|---|-----------------------------------------------------|----------------------------------------------------------|--------|--------|------------|--------------------------------------------------------------|
|   | Part of the B-Tech International Group of Companies |                                                          |        |        | Title:     | Digital Signage Kiosk, Single Sided for 65" Portrait Display |
|   |                                                     | UNLESS OTHERWISE SPECIFIED DIMENSIONS ARE IN MILLIMETERS | Size:  | A3     | Revision:  | R00                                                          |
|   |                                                     |                                                          | Scale: | 1:20   | Date:      | 20/03/2019                                                   |
| n |                                                     |                                                          | Sheet: | 1 of 1 | File Name: | BTD-BT7005-6501                                              |