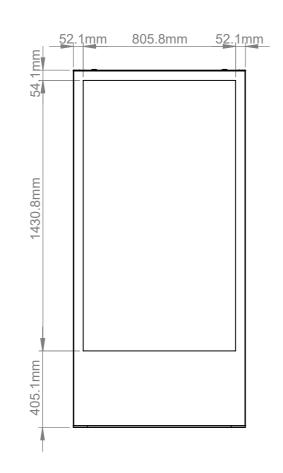

|   | B-Tech International Design & Manufacturing Limited |                                                          |        |        | B-Tech No: | BT7005-6501                                                  |
|---|-----------------------------------------------------|----------------------------------------------------------|--------|--------|------------|--------------------------------------------------------------|
|   | Part of the B-Tech International Group of Companies |                                                          |        |        | Title:     | Digital Signage Kiosk, Single Sided for 65" Portrait Display |
|   |                                                     | UNLESS OTHERWISE SPECIFIED DIMENSIONS ARE IN MILLIMETERS | Size:  | A3     | Revision:  | R00                                                          |
|   |                                                     |                                                          | Scale: | 1:20   | Date:      | 20/03/2019                                                   |
| n |                                                     |                                                          | Sheet: | 1 of 1 | File Name: | BTD-BT7005-6501                                              |