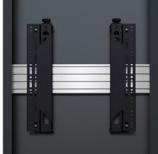

# BT7005 SINGLE SCREEN **DIGITAL SIGNAGE KIOSK**

The BT7005 is a display kiosk designed to mount single screens up to 65". A rigid chassis is fixed to a heavy duty steel base which can be used freestanding or bolted to the floor and is finished stylishly with satin black or white outer covers. The internal mounting system is made up of parts from our System X range, allowing microadjustment to ensure the mounted screen sits perfectly level and flush with the front opening of the kiosk, which is laser cut to match your screen size.

Vented panels for air flow management

Fitted with System X

Heavy duty 8mm steel base

Customisable branding