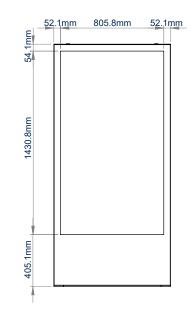

| SPECIFICATION               |                  |
|-----------------------------|------------------|
| Suitable for screens        | up to <b>65"</b> |
| Max load                    | 50kg             |
| VESA® and non-VESA fixings: | 600 x 400        |
| Colour                      | Black or White   |
| For indoor use only         |                  |

#### **FEATURES**

- High-end aesthetic quality with a premium satin finish
- Suitable for portrait mounting
- Integrated cable management
- 8mm thick heavy duty steel base
- Can be used freestanding or bolted to the floor
- Lockable top panel helps prevent unauthorised removal of the screen
- Removable front and rear panels for easy installation and maintenance
- Includes internal storage area in lower section for media players and
- Vented top and rear panels allow airflow to and from the device
- Simple 'hook-on' screen installation
- Kiosks can be branded with your company logo if required
- For indoor use only