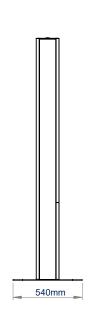

#### **FEATURES**

- High-end aesthetic quality with a premium satin finish
- Suitable for portrait mounting
- Integrated cable management
- 8mm thick heavy duty steel base
- Can be used freestanding or bolted to the floor
- Lockable top panel helps prevent unauthorised removal of the screen
- Removable front and rear panels for easy installation and maintenance
- Includes internal storage area in lower section for media players and
- Vented top and rear panels allow airflow to and from the device
- Simple 'hook-on' screen installation
- Kiosks can be branded with your company logo if required
- For indoor use only