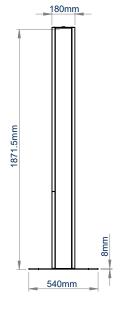

| SPECIFICATION               |                  |
|-----------------------------|------------------|
| Suitable for screens        | up to <b>65"</b> |
| Max load                    | 50kg             |
| VESA® and non-VESA fixings: | 600 x 400        |
| Colour                      | Black or White   |
| For indoor use only         |                  |

#### **FEATURES**

- High-end aesthetic quality with a premium satin finish
- Suitable for portrait mounting
- Integrated cable management
- 8mm thick heavy duty steel base
- Can be used freestanding or bolted to the floor
- Lockable top panel helps prevent unauthorised removal of the screen
- Removable front and rear panels for easy installation and maintenance
- Includes internal storage area in lower section for media players and
- Vented top and rear panels allow airflow to and from the device
- Simple 'hook-on' screen installation
- Kiosks can be branded with your company logo if required
- For indoor use only