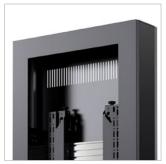

#### **FEATURES**

- High-end aesthetic quality with a premium satin finish
- Suitable for portrait mounting
- Integrated cable management
- 8mm thick heavy duty steel base
- Can be used freestanding or bolted to the floor
- Lockable top panel helps prevent unauthorised removal of the screen
- Removable front and rear panels for easy installation and maintenance
- Includes internal storage area in lower section for media players and
- Vented top and rear panels allow airflow to and from the device
- Simple 'hook-on' screen installation
- Kiosks can be branded with your company logo if required
- For indoor use only

Vented panels for air flow management

Fitted with System X

Heavy duty 8mm steel base

Customisable branding