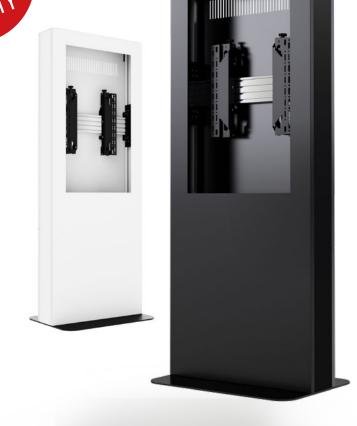

# BT7005 SINGLE SCREEN **DIGITAL SIGNAGE KIOSK**

The BT7005 is a display kiosk designed to mount single screens up to 65". A rigid chassis is fixed to a heavy duty steel base which can be used freestanding or bolted to the floor and is finished stylishly with satin black or white outer covers. The internal mounting system is made up of parts from our System X range, allowing microadjustment to ensure the mounted screen sits perfectly level and flush with the front opening of the kiosk, which is laser cut to match your screen size.

#### **FEATURES**

- High-end aesthetic quality with a premium satin finish
- Suitable for portrait mounting
- Integrated cable management
- 8mm thick heavy duty steel base
- Can be used freestanding or bolted to the floor
- Lockable top panel helps prevent unauthorised removal of the screen
- Removable front and rear panels for easy installation and maintenance
- Includes internal storage area in lower section for media players and
- Vented top and rear panels allow airflow to and from the device
- Simple 'hook-on' screen installation
- Kiosks can be branded with your company logo if required
- For indoor use only

Vented panels for air flow management

Fitted with System X

Heavy duty 8mm steel base

Customisable branding