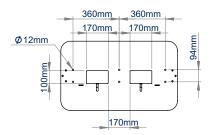

| SPECIFICATION               |                  |
|-----------------------------|------------------|
| Suitable for screens        | up to <b>65"</b> |
| Max load                    | 50kg             |
| VESA® and non-VESA fixings: | 600 x 400        |
| Colour                      | Black or White   |
| For indoor use only         |                  |

#### **FEATURES**

- High-end aesthetic quality with a premium satin finish
- Suitable for portrait mounting
- Integrated cable management
- 8mm thick heavy duty steel base
- Can be used freestanding or bolted to the floor
- Lockable top panel helps prevent unauthorised removal of the screen
- Removable front and rear panels for easy installation and maintenance
- Includes internal storage area in lower section for media players and
- Vented top and rear panels allow airflow to and from the device
- Simple 'hook-on' screen installation
- Kiosks can be branded with your company logo if required
- For indoor use only