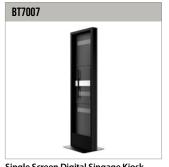

Single Screen Digital Singage Kiosk for LG® 88BH7D

Ultra-Stretch Signage Wall Mount for portrait mounting screens up to 50kg

SS-BT7005-V1-220719