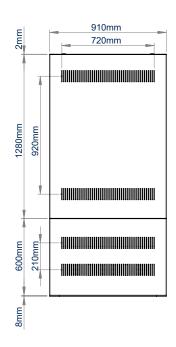

| SPECIFICATION               |                  |
|-----------------------------|------------------|
| Suitable for screens        | up to <b>65"</b> |
| Max load                    | 50kg             |
| VESA® and non-VESA fixings: | 600 x 400        |
| Colour                      | Black or White   |
| For indoor use only         |                  |

#### **FEATURES**

- High-end aesthetic quality with a premium satin finish
- Suitable for portrait mounting
- Integrated cable management
- 8mm thick heavy duty steel base
- Can be used freestanding or bolted to the floor
- Lockable top panel helps prevent unauthorised removal of the screen
- Removable front and rear panels for easy installation and maintenance
- Includes internal storage area in lower section for media players and
- Vented top and rear panels allow airflow to and from the device
- Simple 'hook-on' screen installation
- Kiosks can be branded with your company logo if required
- For indoor use only