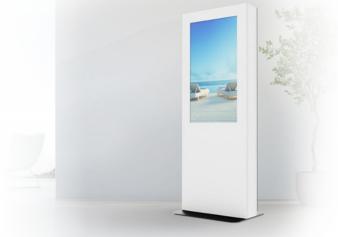

# BT7005 SINGLE SCREEN **DIGITAL SIGNAGE KIOSK**

The BT7005 is a display kiosk designed to mount single screens up to 65". A rigid chassis is fixed to a heavy duty steel base which can be used freestanding or bolted to the floor and is finished stylishly with satin black or white outer covers. The internal mounting system is made up of parts from our System X range, allowing microadjustment to ensure the mounted screen sits perfectly level and flush with the front opening of the kiosk, which is laser cut to match your screen size.