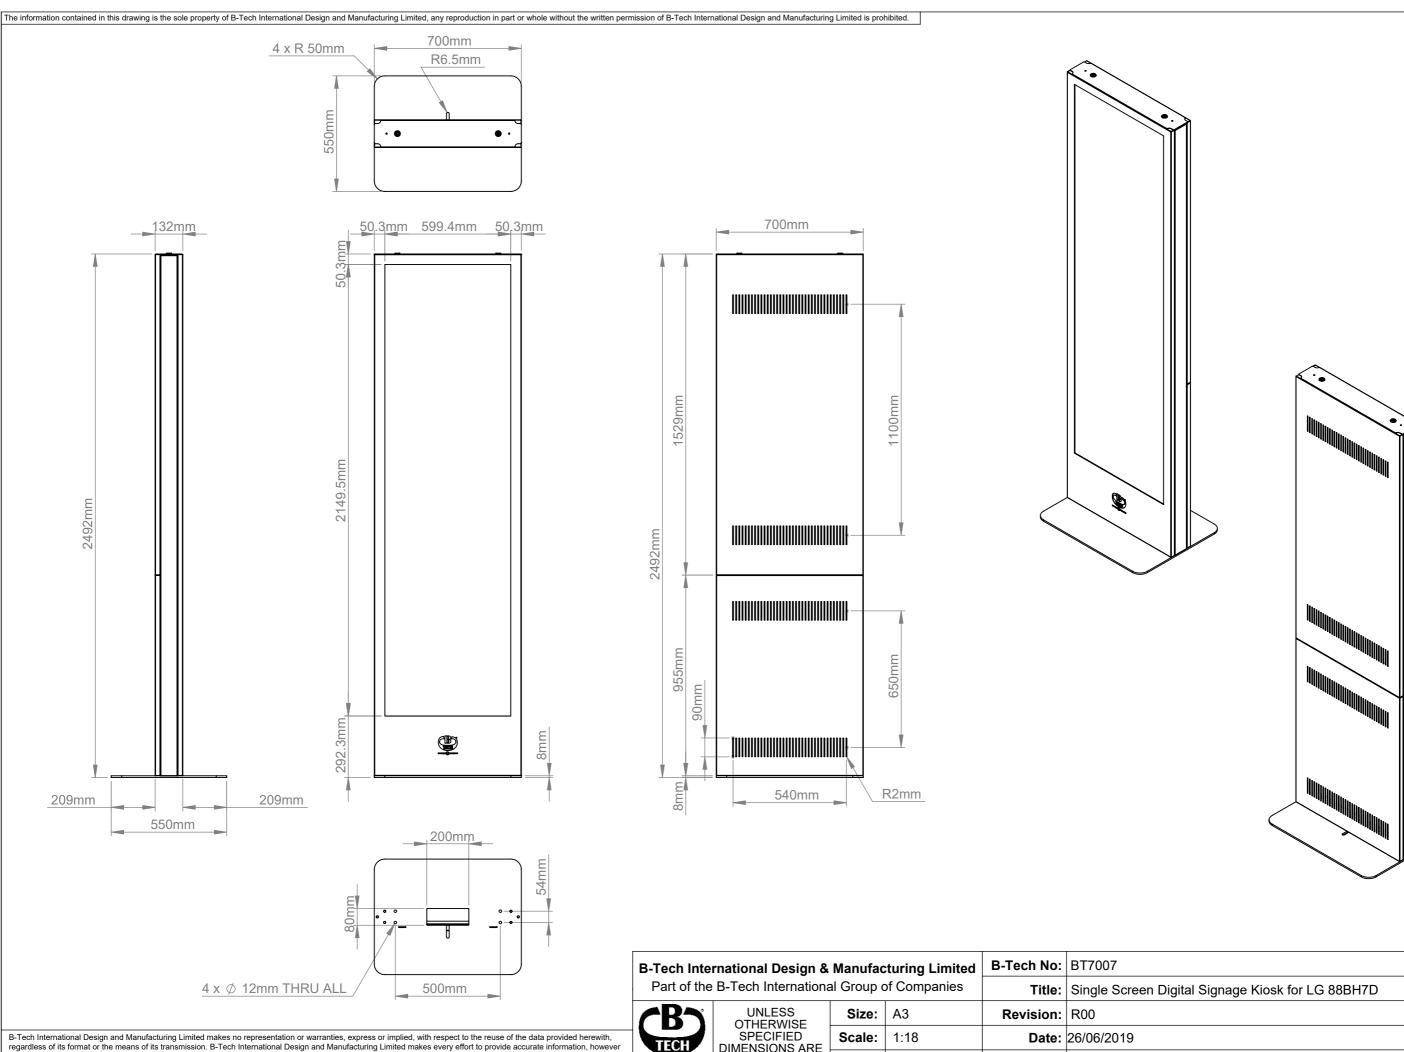

|                                                                                                                                                                                                                                                                                                                                                                                                                                                                                                                                                                                                                                                                                                                    |                           |                          |        |        | 110.01     | g          |
|--------------------------------------------------------------------------------------------------------------------------------------------------------------------------------------------------------------------------------------------------------------------------------------------------------------------------------------------------------------------------------------------------------------------------------------------------------------------------------------------------------------------------------------------------------------------------------------------------------------------------------------------------------------------------------------------------------------------|---------------------------|--------------------------|--------|--------|------------|------------|
|                                                                                                                                                                                                                                                                                                                                                                                                                                                                                                                                                                                                                                                                                                                    | CRN                       | UNLESS<br>OTHERWISE      | Size:  | A3     | Revision:  | R00        |
| B-Tech International Design and Manufacturing Limited makes no representation or warranties, express or implied, with respect to the reuse of the data provided herewith, regardless of its format or the means of its transmission. B-Tech International Design and Manufacturing Limited makes every effort to provide accurate information, however there is no guarantee or representation to the user as to the accuracy, currency, suitability or reliability of this data. The user assumes all risks associated with its use. B-Tech International Design and Manufacturing Limited assumes no responsibility for actual or consequential damage incurred as a result of any user's reliance on this data. | TECH<br>BETTER TO DESIGN. | SPECIFIED DIMENSIONS ARE | Scale: | 1:18   | Date:      | 26/06/2019 |
|                                                                                                                                                                                                                                                                                                                                                                                                                                                                                                                                                                                                                                                                                                                    |                           |                          | Sheet: | 1 of 1 | File Name: | BTD-BT7007 |