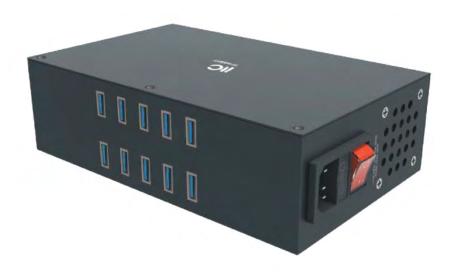

## **Features**

- ${\bf 1. The\ charger\ can\ be\ plugged\ into\ all\ USB\ ports\ at\ the\ same\ time\ for\ batch\ charging\ of\ devices\ .}$
- $2. Use\ a\ USB\ cable\ to\ charge,\ connect\ one\ end\ to\ the\ charger\ and\ the\ other\ end\ to\ the\ conference\ unit\ ,\ supports\ 18W\ fast\ charging\ .$
- 3. The charger will automatically match the appropriate current size to charge the device according to the device's tolerance current size. At the same time, it has an overcurrent protection function to ensure the safety of the charged unit.
- 4.Intelligent automatic circuit protection, all USB ports have short circuit protection and self-recovery functions.

## **Specification**

| Input voltage                        | 100-240V AC 50/60Hz |
|--------------------------------------|---------------------|
| Charging port (USB)                  | 10pcs / 200W        |
| Charging voltage                     | 5V/9V               |
| Charging Current                     | 2A (max)            |
| Color                                | black               |
| Dimensions (length x width x height) | 245×140 × 65(mm)    |
| weight                               | 1.68kg              |